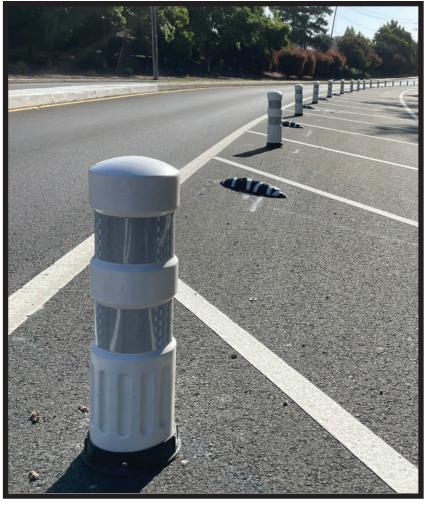

## "HEAVY HITTER " Ground Mount - Reboundable - Bollard Model #: TD5428

TD5428 Bollard, the Heavy Hitter, is ideal anywhere a visible deterrent is required, including bike lanes, parking lots, bus lanes, center medians, pedestrian walkways and transit hubs.

Two 4 inch bands of reflective sheeting are recessed to protect the sheeting from impacts and provide the highest degree of night time visibility.

Tube is made of UV-resistant impactresistant material with 100% recycled content. The Base is made from 100% Recycled Content material into which the steel bolt is molded securely in.

Bollard rebounds to upright position after impacts.

Unique embedded anchor is made from a super-strong polymer used in engine blocks as a substitute for steel. Designed to provide maximum adhesion to the roadway yet be removable. The tough polymer anchor and steel bolt will not fuse together as can happen in other manufacturers' designs.