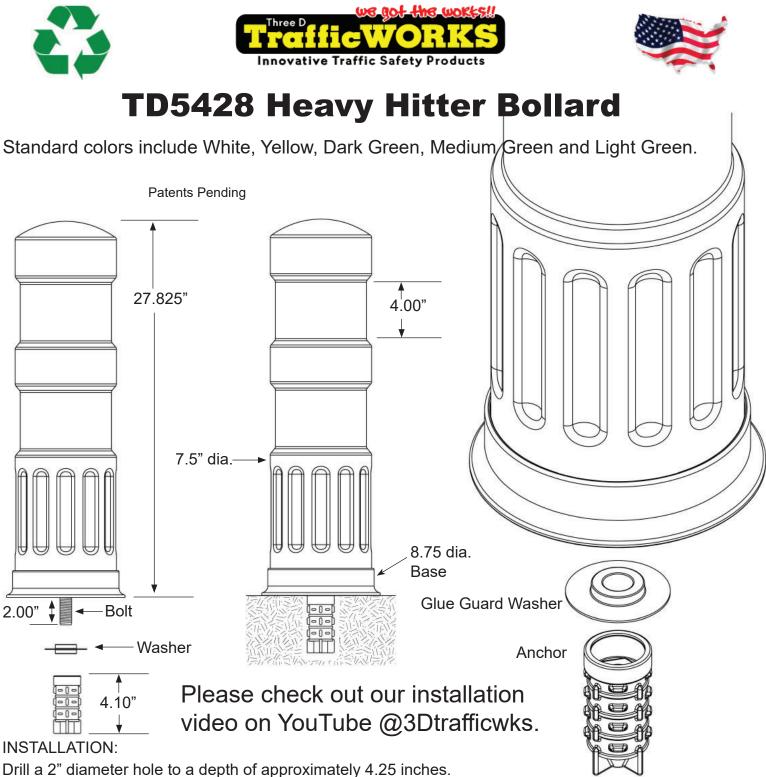

After epoxy is cured, install Heavy Hitter until firmly against road surface. Then installation is complete.

Specifications: Overall height: 27.825 inches. Bollard body: 7.5" dia. Base: 8.75" dia. Bolt: 7/8-9 Cad Plated Steel. Washer: 3.0" dia. Anchor: 2.00" dia X 4.10" length. Sheeting: Two 4.00" bands. Sheeting is ASTM 4956 Compliant.