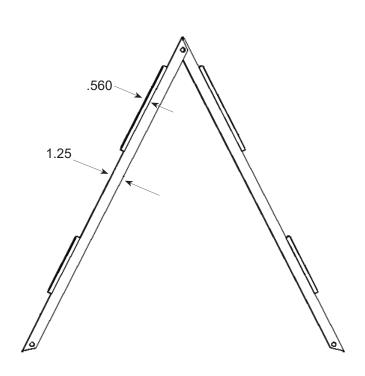

#### WORKS BARRICADE BLOW MOLDED PLASTIC PANELS WITH STEEL LEGS

Folded Dimensions:

Height: 45". Length: 24".

Folded Thickness: 2.300"

Plastic Board Thickness:

0.560 Inches