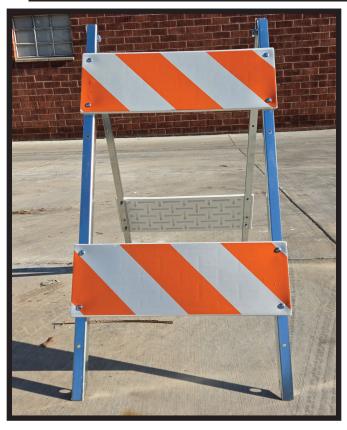

## **WORKS BARRICADE**

BLOW MOLDED PLASTIC PANELS WITH GALVANIZED LEGS TD2225 MODEL

# NCHRP350 CRASH TEST CERTIFIED AND MEETS MUTCD STANDARDS

- Type I and Type II can be purchased as assembled units or component parts. Legs and boards can be purchased separately. All barricade components are completely interchangeable.
- Legs are standard 45" manufactured using galvanized steel in 12 and 14 gauge thickness.
- Barricades are assembled utilizing 1/4" x 1" galvanized carriage bolts, high bend mil spec split lock washers with locknuts. Legs are hinged with two 1/2-13 X 1" hex bolts and 1/2-13 nylon locknuts.
- High Impact Blow Molded plastic panels are reinforced to reduce bending and warping.