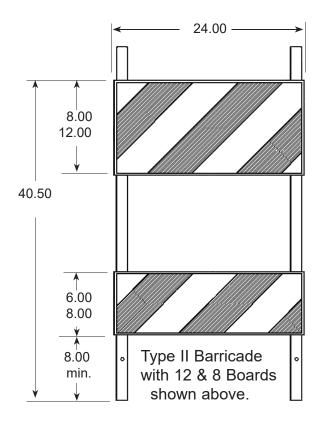

#### WORKS BARRICADE BLOW MOLDED PLASTIC PANELS WITH STEEL LEGS

Folded Dimensions:

Height: 45". Length: 24".

Folded Thickness: 2.300"

Plastic Board Thickness:

0.560 Inches