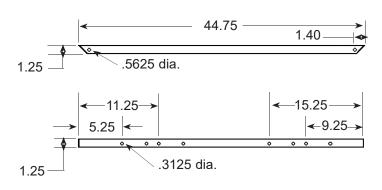

# NCHRP350 CRASH TEST CERTIFIED AND MEETS MUTCD STANDARDS

- Type I and Type II can be purchased as assembled units or component parts. Legs and boards can be purchased separately. All barricade components are completely interchangeable.
- Legs are standard 45" manufactured using galvanized steel in 12 and 14 gauge thickness.
- Barricades are assembled utilizing 1/4" x 1" galvanized carriage bolts, high bend mil spec split lock washers with locknuts. Legs are hinged with two 1/2-13 X 1" hex bolts and 1/2-13 nylon locknuts.
- High Impact Blow Molded plastic panels are reinforced to reduce bending and warping.

#### **SPECIFICATIONS**

- Plastic Board Material: UV Stabilized Polymer Compound with Cold Weather Protection Package with 90% Recycled Content.
- Leg Material: 14 and 12 Gauge Galvanized Steel Roll Form.