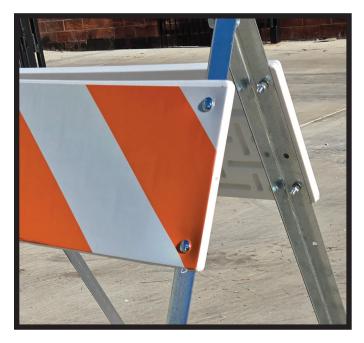

# NCHRP350 CRASH TEST CERTIFIED AND MEETS MUTCD STANDARDS

- Type I and Type II can be purchased as assembled units or component parts. Legs and boards can be purchased separately. All barricade components are completely interchangeable.
- Legs are standard 45" manufactured using galvanized steel in 12 and 14 gauge thickness.
- Barricades are assembled utilizing 1/4" x 1" galvanized carriage bolts, high bend mil spec split lock washers with locknuts. Legs are hinged with two 1/2-13 X 1" hex bolts and 1/2-13 nylon locknuts.
- High Impact Blow Molded plastic panels are reinforced to reduce bending and warping.

#### **SPECIFICATIONS**

- Plastic Board Material: UV Stabilized Polymer Compound with Cold Weather Protection Package with 90% Recycled Content.
- Leg Material: 14 and 12 Gauge Galvanized Steel Roll Form.